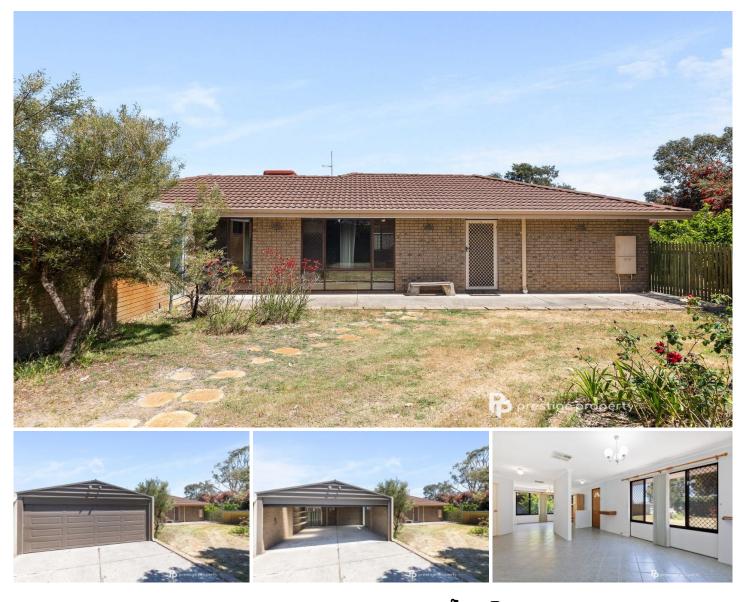

## 2 Thatched Court Bibra Lake WA

Be quick to secure this lovely 4 bedroom, 2 bathroom family home that is conveniently situated close to schools, the hospital, shopping centres, sports centres and of course the beautiful Bibra Lake reserve.

Featuring a good sized master bedroom that offers a large built in robe and accompanying ensuite, plus 3 more family sized minor bedrooms, two of which feature built in robes.

The kitchen is centrally located, and well equipped, offering a gas cooktop and electric oven, along with a dishwasher and loads of cupboard and bench space, and provides easy access to the large tiled lounge, living and dining areas.

## 4 🎮 2 🚔 2 🛱

- Type : House
- Price : \$750 Per Week
- View : https://www.prestigepropertyperth.com.au/lease/ wa/southern-suburbs/bibra-lake/residential/house /8155622

Nikki Campbell 08 6225 5151

For full version visit the website