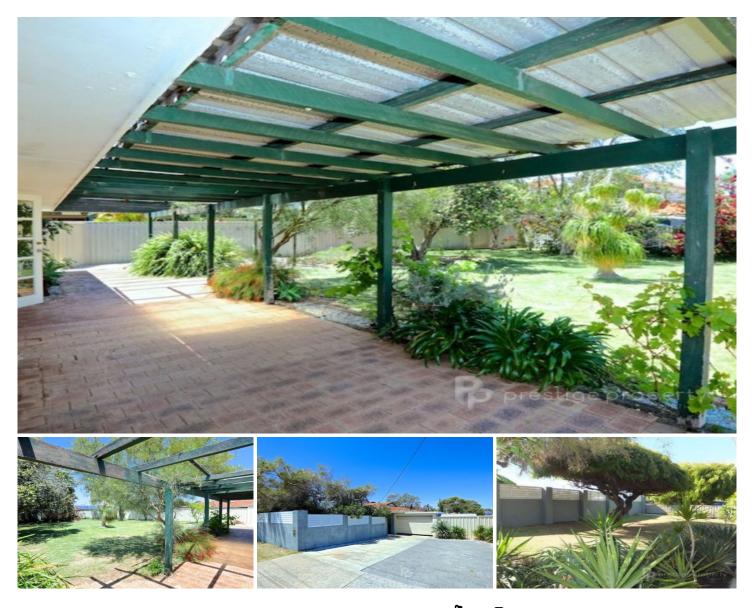

## 28 Leichhardt Avenue Padbury WA

Located in a wonderful location and snuggled away from the road, is this well presented 3 bedroom, 1 bathroom family home that is situated conveniently close to schools, shops, cafes, transport and only a short drive to the beach.

The entire house is decorated in neutral colours, and offers plenty of natural light, plus it features evaporative air conditioning throughout.

The front lounge room has a gas point, and overlooks a mature front garden, which is private and secluded from view from the road.