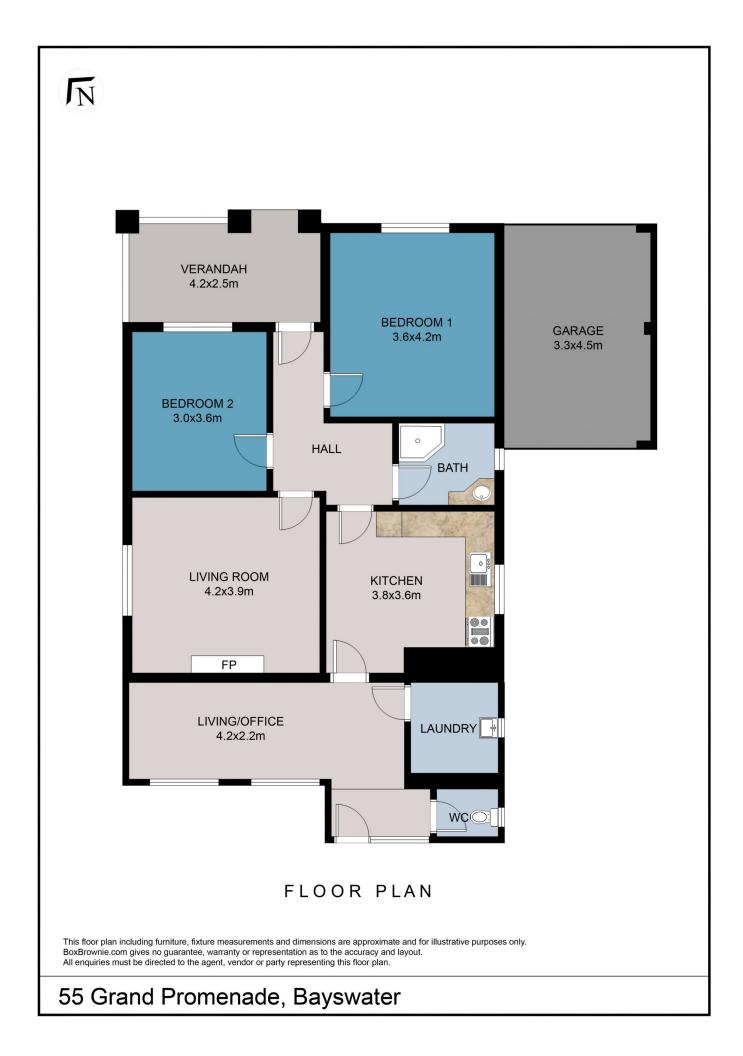

This charming 2 Bedroom, 1 Bathroom home on a 382m<sup>2</sup> block will have you sipping coffee out on your beautiful bungalow style verandah, complete with extra storage through an external manhole and ladder for that extra storage we are all craving.

## 2 🛤 1 🚰 4 🚘

| <b>Building Size</b> | : 109  |
|----------------------|--------|
| Land Size            | : 382  |
| View                 | : http |

9 sqm 2 sqm

ps://www.prestigepropertyperth.com.a u/sale/wa/eastern-suburbs/bayswater/re sidential/house/8067107