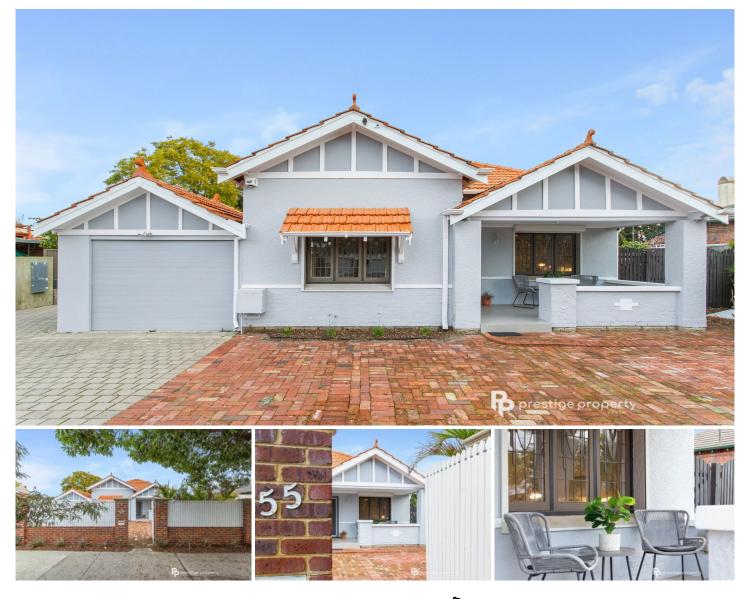

## 55 Grand Promenade Bayswater WA

From the leadlight windows to the hard wood jarrah floorboards, super high ceilings, skirting boards, inviting front verandah and beautiful alfresco, you know you are stepping into a little touch of class when you enter 55 Grand Promenade, Bayswater.

But these are just some of the features of this house that will make you feel like you are back in a time when class and sophistication was at its peak. Not to mention the beautiful ceilings, a fireplace, classic kitchen, sleepout, laundry and bathroom and stunning bedrooms to boot.

This charming 2 Bedroom, 1 Bathroom home on a 382m<sup>2</sup> block will have you sipping coffee out on your beautiful bungalow style verandah, complete with extra storage through an external manhole and ladder for that extra storage we are all craving.