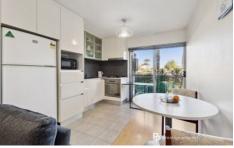

With the fresh new kitchen situated at the rear of the apartment boasting ample cupboard space that only adds to the appeal, all the while, still being able to fit a small dining table for a relaxing dinner for two. Featuring an electric oven with a 4-burner gas cook top with rangehood