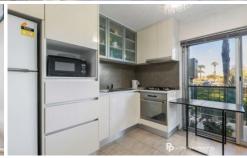

With the fresh new kitchen situated at the rear of the apartment boasting ample cupboard space that only adds to the appeal, all the while, still being able to fit a small dining table for a relaxing dinner for two. Featuring an electric oven with a 4-burner gas cook top with rangehood