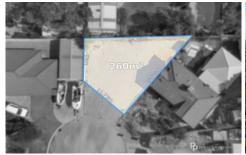

You could soon be enjoying your new, low maintenance home and everything this central location has to offer.

Offering a 260m<sup>2</sup> building envelope and with sewer, water

Type : Land Land Size : 260 sqm