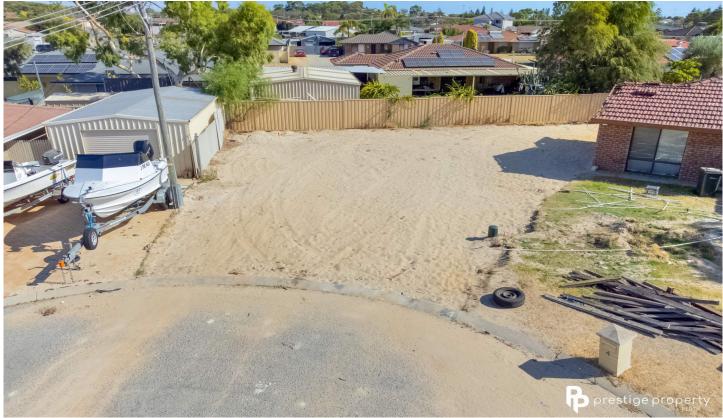

## 1/4A Logue Court Heathridge WA

Here is an exciting opportunity to purchase a great Green Titled block with a generous 11.73 frontage. Located on a well cared for family street, conveniently situated close to the Poseidon Primary & Early Learning Centre, Prendiville College, the Connolly Shopping Centre, Heathridge Shopping Centre, Joondalup Resort Golf Precinct and the Joondalup Central Business Centre. It really is in a premier location. Heathridge is central to beautiful beaches, quick freeway access and just a short drive to the Ocean Reef Marina which is currently under construction.

You could soon be enjoying your new, low maintenance home and everything this central location has to offer.

Offering a 260m<sup>2</sup> building envelope and with sewer, water

Type : Land Land Size : 260 sqm