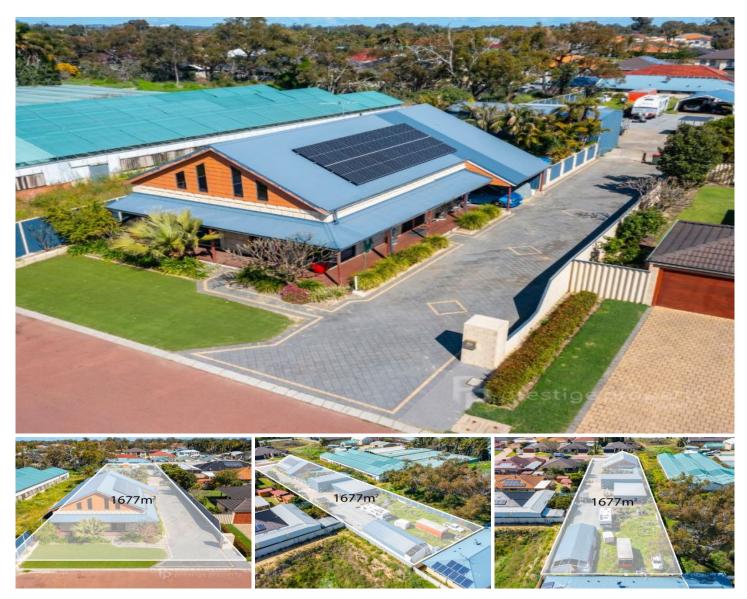

## 3 Hellfire Drive Darch WA

You will be impressed as soon as you set foot on this uniquely enormous property & will fall in love with the lifestyle opportunity that it presents. Either retain and have enough parking for everyone, even John Hughes would be impressed, or you can subdivide and prosper as this sized property is easily subdivided into 3 large blocks of over 500m² each.

Imagine sitting under the alfresco, with a glass of champagne in hand entertaining with guests overlooking the large pool area and lush gardens and still having nearly  $900m^2$  to the rear for business or more pleasure.

This custom design and meticulously maintained family home is ready for you to walk straight in and unpack your bags.

4 📮 2 🖺 2 🖨

**Building Size**: 219 sqm **Land Size**: 1677 sqm

View : https://w

: https://www.prestigepropertyperth.com.a u/sale/wa/northern-suburbs/darch/reside

## 3 Hellfire Drive, Darch