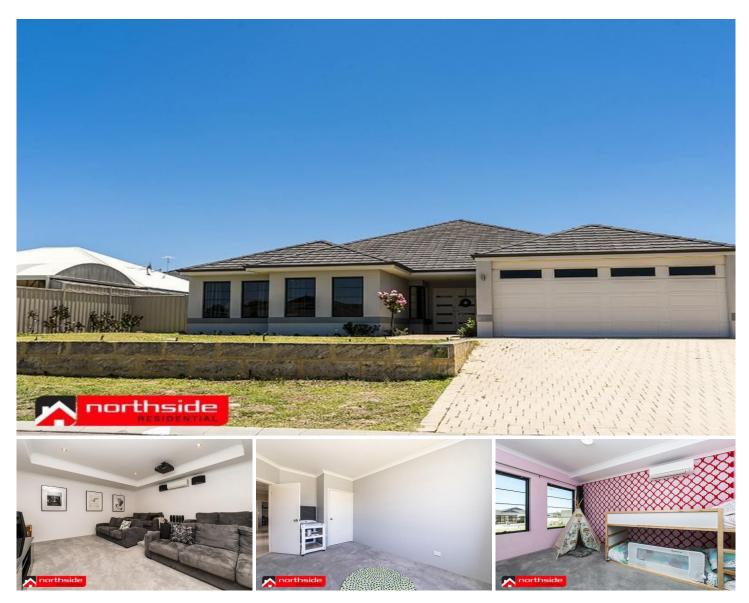

## 24 Merrivale Circle TAPPING WA

## LEASED PENDING SIGN UP

With all the extra finishes and features you could ever want, this fabulous 4 bedroom, 2 bathroom family home is modern, spacious and awaiting your interest! Walking through the double entry doors, you will uncover the distinctive lifestyle this home has to offer. Fantastic purpose built theatre room. The super spacious master bedroom boasts split system air conditioning, 'his' and 'hers' walk in robes, large en suite bathroom with double vanity basins. Leading through the home you will find the well appointed and modern kitchen, which would impress any connoisseur chef boasting ample bench space and cupboards, stainless steel appliances including 900 mm wide electric oven, 5 burner gas cook top and double drawer dishwasher, large pantry and fridge recess. The

4 🕮 2 📛 2 🖨

Type: House

**View**: https://www.prestigepropertyperth.com.au/lease/wa/northern-suburbs/tapping/residential/house/57

73455

For full version visit the website