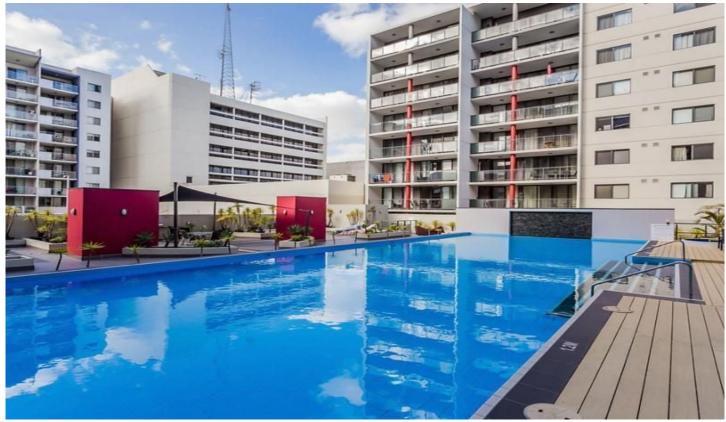

Act now to secure a viewing of this bright and spacious 3 bedroom, 2 bathroom apartment, situated on the 3rd floor in the resort style apartment complex 'ONE28' set right in the heart of East Perth.

Upon entering the apartment you are greeted by the spacious, open plan living room, which boasts floor boards and a split system air conditioner for those hot Summer nights and Cold Winters. Relax and unwind on the large south facing balcony.