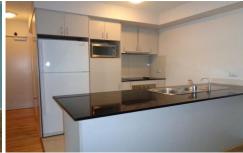

Act now to secure a viewing of this bright and spacious 3 bedroom, 2 bathroom apartment, situated on the 3rd floor in the resort style apartment complex 'ONE28' set right in the heart of East Perth.

Upon entering the apartment you are greeted by the spacious, open plan living room, which boasts floor boards and a split system air conditioner for those hot Summer nights and Cold Winters. Relax and unwind on the large south facing balcony.